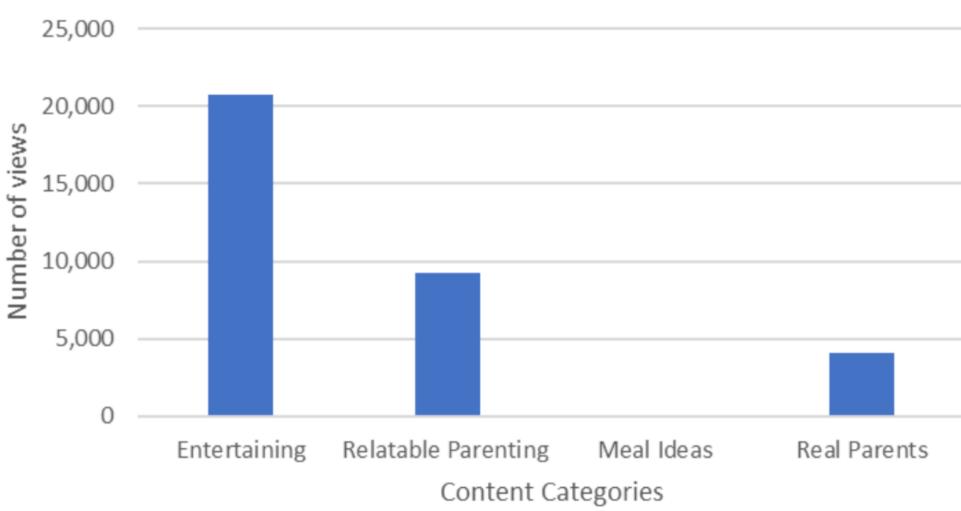

Paid promotion Live











## instagram



nurturelife 👶

**Follow** 

Message

**1,911** posts

82K followers

1,075 following

**Nurture Life** 

**⊚100M+** 

Product/service

Use the link below to get 50% off nutritious meals kids love! @ linkin.bio/nurturelife



icky E...



**Press** 





Promot...



Parenti...





Mighty...





Kids M...

Fing



REELS

**TAGGED** 

























**Keep Offering** 





## instagram: analysis

Average Views by Post Type



**Post Categories** 

## instagram: analysis

### Total Likes by Post Type



### instagram: recommendations





### tik tok





## tik tok: analysis

Total Views on Tik Tok by Time of Day



## tik tok: analysis

#### Total Likes by Tik Tok Content Category



#### Total Views by Tik Tok Content Category



## tik tok: recommendations





## evaluation

| criteria              | grade | weighted average |
|-----------------------|-------|------------------|
| Child-Focused Posts   | 4/10  | 10%              |
| Parent-Focused Posts  | 10/10 | 35%              |
| Product-Focused Posts | 8/10  | 25%              |
| Educational           | 7/10  | 20%              |
| Memes                 | 7/10  | 10%              |
| Total Grade           |       | 80.0             |















### **CHECKOUT**

#### **Create Your Nurture Life Account**

MKT2285\_001

Group 1

#### **Shipping Information**

\*Your order is scheduled for delivery on September 19

800 E. Lancaster Ave.

+ Add line 2

Villanova

PA



19081



0/35

See full privacy policy here.

Opt in to receive text updates on order