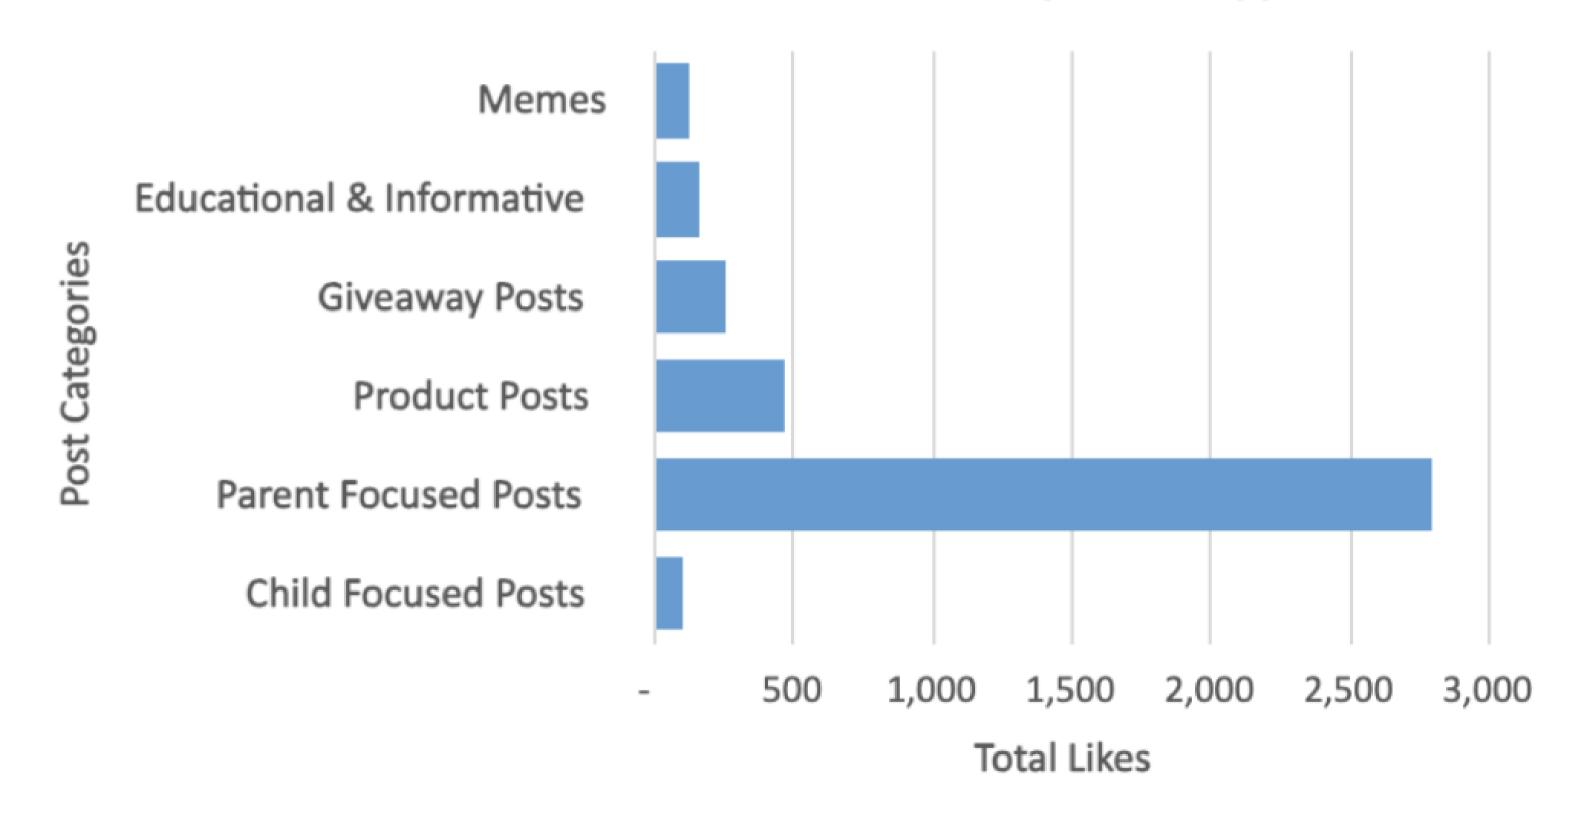

## instagram: analysis

Average Views by Post Type

**Post Categories** 

## instagram: analysis