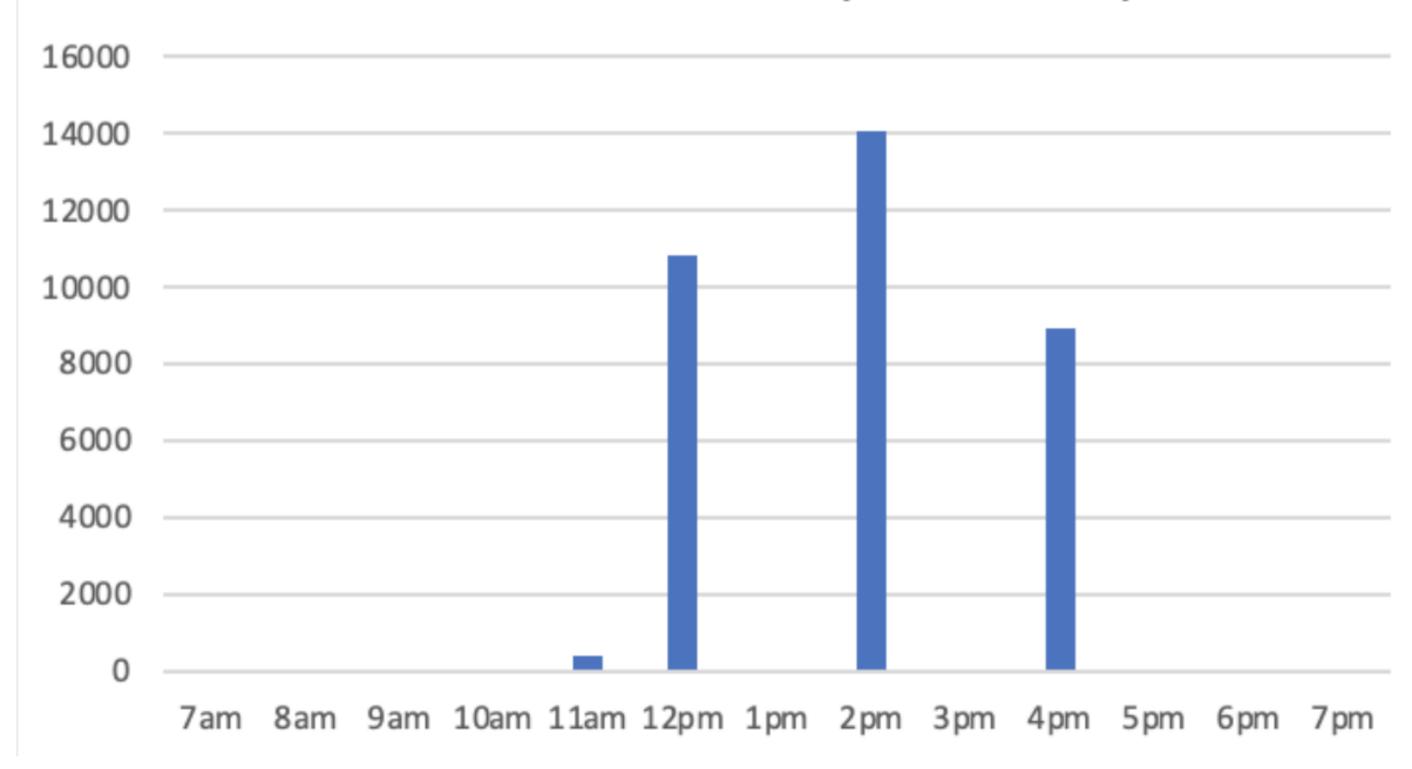

ther



### 2023 AUGUST

Sun Mon Tue Wed Thu Fri Sat





























- Organic TikTok post
- 20













Paid promotion Live











## instagram



nurturelife 👶

**Follow** 

Message

**1,911** posts

82K followers

1,075 following

**Nurture Life** 

**⊚100M+** 

Product/service

Use the link below to get 50% off nutritious meals kids love! @ linkin.bio/nurturelife



icky E...



**Press** 





Promot...



Parenti...





Mighty...





Kids M...

Fing



REELS

**TAGGED** 

























**Keep Offering** 





## instagram: analysis

Average Views by Post Type



**Post Categories** 

## instagram: analysis

### Total Likes by Post Type



### instagram: recommendations





### tik tok





## tik tok: analysis

Total Views on Tik Tok by Time of Day



## tik tok: analysis

#### Total Likes by Tik Tok Content Category



#### Total Views by Tik Tok Content Category



## tik tok: recommendations





## evaluation

| criteria              | grade | weighted average |
|-----------------------|-------|------------------|
| Child-Focused Posts   | 4/10  | 10%              |
| Parent-Focused Posts  | 10/10 | 35%              |
| Product-Focused Posts | 8/10  | 25%              |
| Educational           | 7/10  | 20%              |
| Memes                 | 7/10  | 10%              |
| Total Grade           |       | 80.0             |















### **CHECKOUT**

#### **Create Your Nurture Life Account**

MKT2285\_001

Group 1

#### **Shipping Information**

\*Your order is scheduled for delivery on September 19

800 E. Lancaster Ave.