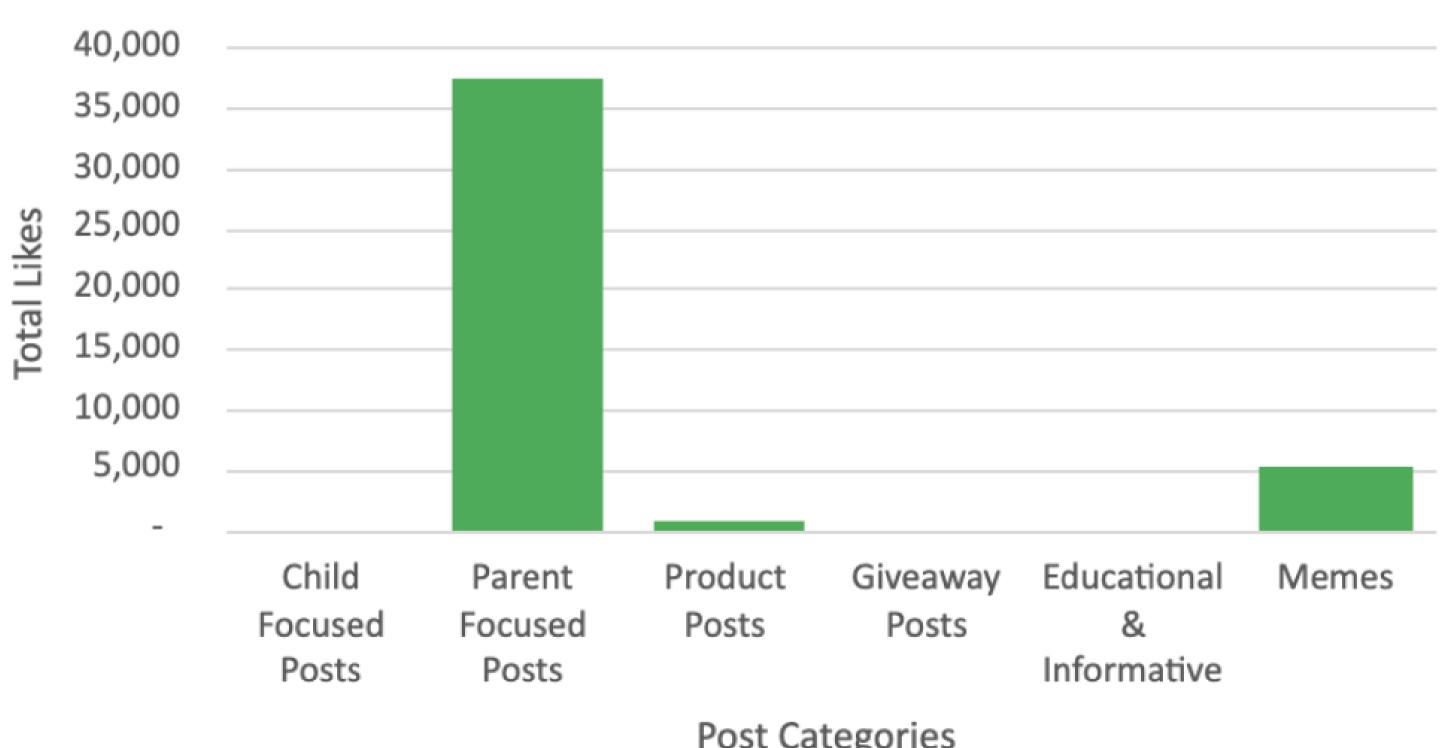

### Total Likes by Post Type

## evaluation

| criteria              | grade | weighted average |
|-----------------------|-------|------------------|
| Child-Focused Posts   | 4/10  | 10%              |
| Parent-Focused Posts  | 10/10 | 35%              |
| Product-Focused Posts | 8/10  | 25%              |
| Educational           | 7/10  | 20%              |
| Memes                 | 7/10  | 10%              |
| Total Grade           |       | 80.0             |