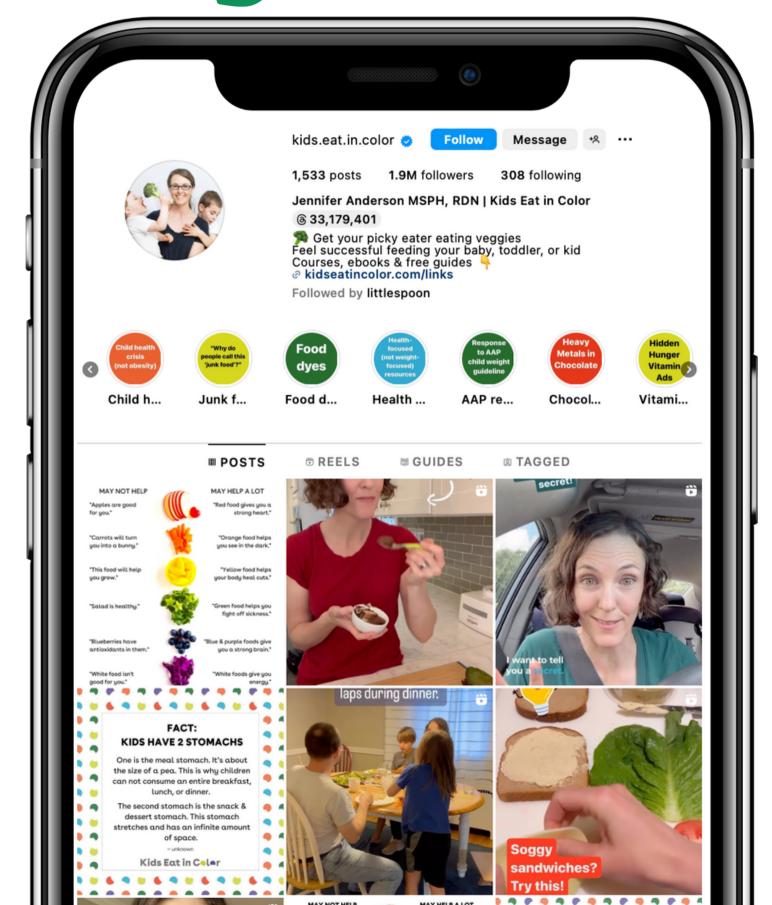

## instagram

nurturelife 👶

**Follow** 

Message

**1,911** posts

82K followers

1,075 following

**Nurture Life** 

**⊚100M+** 

Product/service

Use the link below to get 50% off nutritious meals kids love! @ linkin.bio/nurturelife

icky E...

**Press** 

Promot...

Parenti...

Mighty...

Kids M...

Fing

REELS

**TAGGED** 

**Keep Offering** 