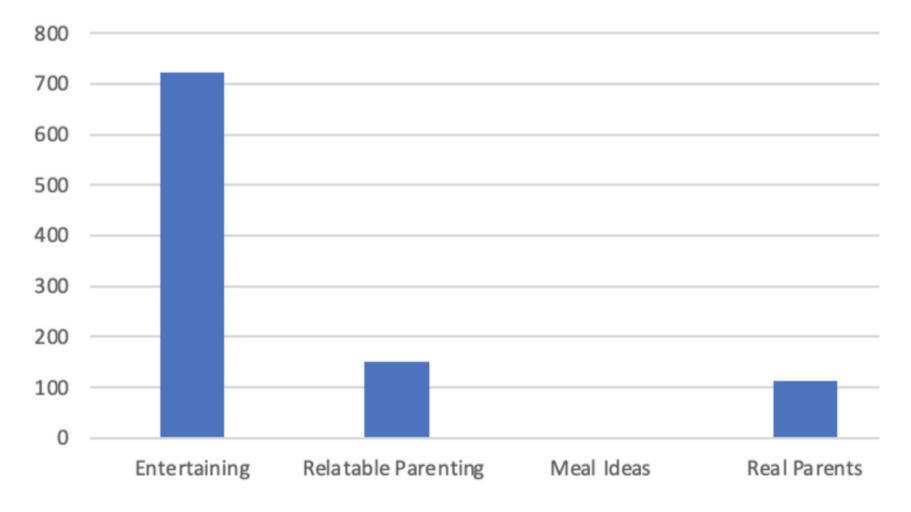

#### Total Likes by Tik Tok Content Category

#### Total Views by Tik Tok Content Category